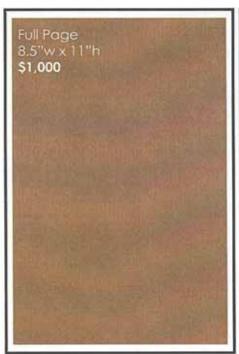

#### JOURNAL AD SUBMISSION DEADLINE

THURSDAY, SEPTEMBER 23, 2010

THE GALA JOURNAL IS 8.5" WIDE X 11" HIGH. THE AD SIZE DIMENSIONS ALLOW FOR A CONSISTENT THEMATIC BORDER THROUGHOUT THE JOURNAL

#### Journal Ad Opportunities

Full Page Black and White Ad \$1,000
Half Page Black and White Ad \$500
Quarter Page Black and White Ad \$250
Business Card Black and White Ad \$100
Listing (No more than 50 words) \$50